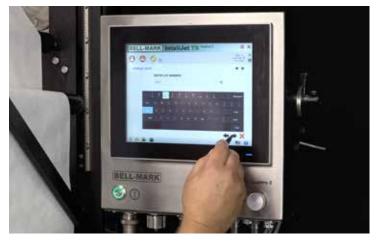

## TS Quattro<sup>3</sup> Touchscreen HMI

**Incredibly Powerful.** Control up to 16 TS print heads from a single user-friendly touchscreen. The 10.4" (264mm) screen makes it easy to create and manage print files with the built-in label creation software, eliminating the need for costly print plates.

Monitor a wide range of printing parameters, including individual print head ink levels, all with full data logging support. Create multiple users with different access levels and utilize the interactive help system to guide you through printer maintenance tutorials, step-by-step.