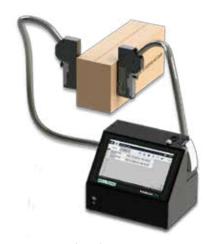

# Both Sides 2 x 44mm Integrated controller with 11.6" (295mm) color touchscreen, and

#### 22mm Print Head

Print Heads can be stitched together for seamless tall images up to 88mm, or individually placed for coding on two sides of a box.