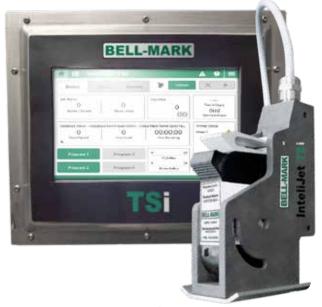

### InteliJet TSi

Ready-to-ship, off-the-shelf, single-head system.

Provides the versatility of the high-quality InteliJet TS print head in an easy-to-install package. Includes everything needed to install yourself and be running production within minutes of unboxing. Includes mounting brackets, print sensor and HMI. The 7" (178mm) touchscreen of the HMI provides essential features to monitor operating conditions including ink level and job counts.