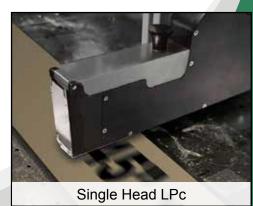

### **Possible LPc Configurations**

Single Side 22mm

Both Sides 2 x 22mm

Scan for more info & videos of the InteliJet LPc