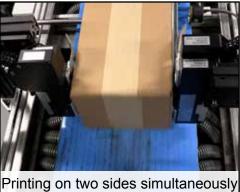

# Both Sides 2 x 44mm Integrated controller with 11.6" (295mm) color touchscreen, and

#### 22mm Print Head

Print Heads can be stitched together for seamless tall images up to 88mm, or individually placed for coding on two sides of a box.