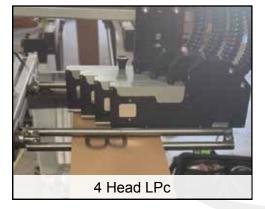

Control up to four print heads from a single system with a large ink reservoir that minimizes maintenance. Swap the ink reservoir when depleted to resume production within seconds. Stitch the print heads together for 88mm total print width, or separate them to print in multiple areas simultaneously from the same system.

#### 22mm Print Head

Print Heads can be stitched together for seamless tall images up to 88mm, or individually placed for coding on two sides of a box.