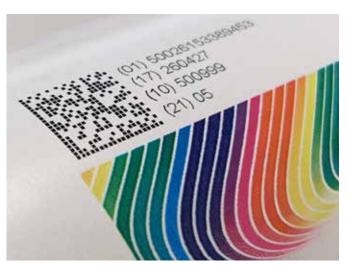

## InteliJet TS Thermal Inkjet Print Head

The ideal solution for printing any variable data such as Dates, Lot codes and Barcodes plus Logos and Graphics on almost any substrate.

**No maintenance, zero headaches.** Simply swap ink cartridges when ink is depleted and continue printing within seconds.

### **Multi-Color Printing**

With the InteliJet HD's stunning full color CMYK print capabilities and the TS's wide range of ink colors to choose from, the range of possibilities are endless. Maintain your brand identity and print exactly what you envision for your end product without the need to compromise due to the limitations of your printer.