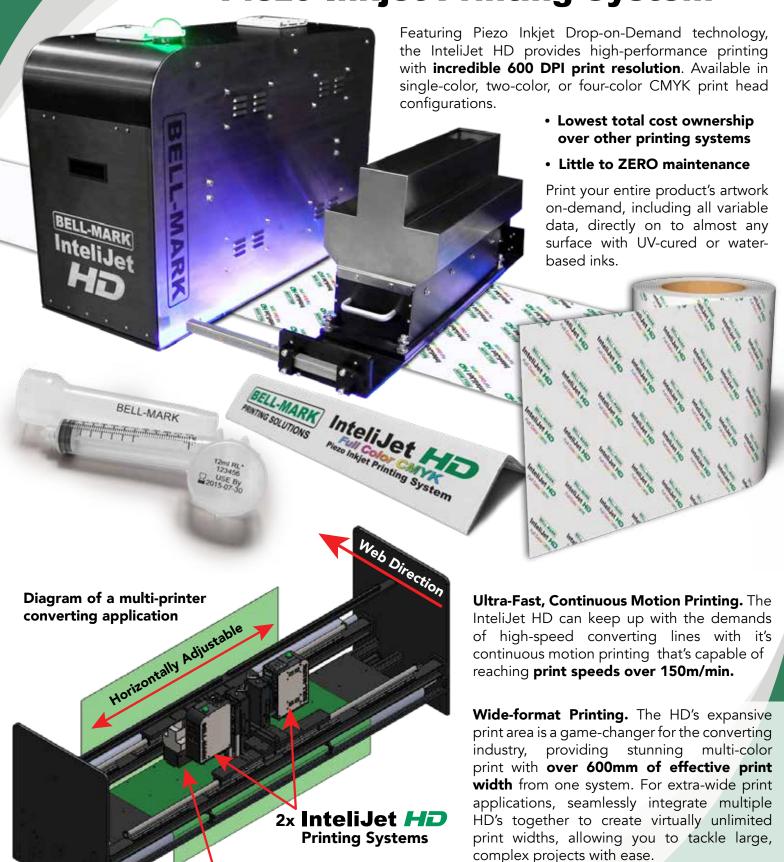

## Printing Solutions for Converting Applications

High-Speed, High-Resolution • Low Maintenance • Variable Data Capable

**UV Curing System** 

**UV Ink Curing System.** The HD uses UV-cured inks and state-of-the-art UV LED technology to cure and protect the ink as it prints, guaranteeing lasting print quality. Curing the ink greatly increases durability and the types of surfaces the HD can print on.

### **Multi-Color Printing**

With the InteliJet HD's stunning full color CMYK print capabilities and the TS's wide range of ink colors to choose from, the range of possibilities are endless. Maintain your brand identity and print exactly what you envision for your end product without the need to compromise due to the limitations of your printer.