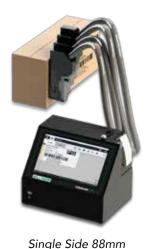

### **Possible LPc Configurations**

Single Side 22mm

Both Sides 2 x 22mm

Scan for more info & videos of the InteliJet LPc