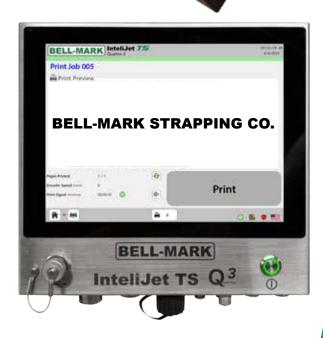

## TS Quattro<sup>3</sup> Touchscreen HMI

**Incredibly Powerful.** Control up to 16 TS print heads from a single user-friendly touchscreen. The 10.4" (264mm) screen makes it easy to create and manage print files with the built-in label creation software, eliminating the need for costly print plates.

Monitor a wide range of printing parameters, including individual print head ink levels, all with full data logging support. Create multiple users with different access levels and utilize the interactive help system to guide you through printer maintenance tutorials, step-by-step.