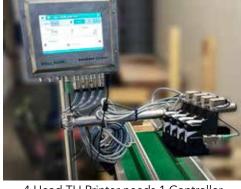

Scan for more info & videos of the InteliJet TS

4 Head CIJ Printer needs 4 Controllers

A great alternative to CIJ printing

4 Head TIJ Printer needs 1 Controller