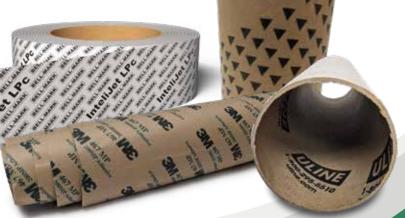

### InteliJet LPc

Featuring the latest innovation in thermal inkjet technology (TIJ 4.0), the InteliJet LPc provides the **most cost-effective solution** for printing on porous materials, with ultra-fast print speeds, incredible print quality, and a large ink reservoir that reduces downtime significantly.

- 1200 DPI print quality
- Print speeds up to 732m/min
- 22mm print width (up to 88mm with 4 stitched heads)
- 7mm throw distance
- Integrated ink system with a large 775mL ink reservoir
- Touchscreen HMI with built-in label creation software
- 3.5 4x cost reduction compared to TIJ 2.5