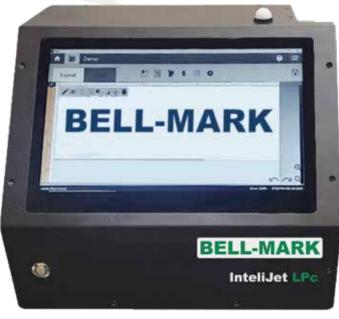

### InteliJet LPc

Featuring the latest innovation in thermal inkjet technology (TIJ 4.0), the InteliJet LPc provides the **most cost-effective solution** for printing on porous materials, with ultra-fast print speeds, incredible print quality, and a large ink reservoir that reduces downtime significantly.

Easily create and edit your print files directly from the HMI with built-in label creation software. Eliminate the long wait times needed for ordering expensive flexographic print plates that must be remade for each artwork modification.