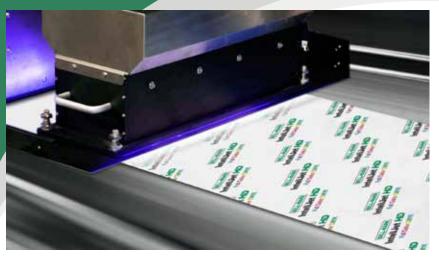

Control up to four print heads from a single system with a large ink reservoir that minimizes maintenance. Swap the ink reservoir when depleted to resume production within seconds. Stitch the print heads together for 88mm total print width, or separate them to print in multiple areas simultaneously from the same system.

#### 22mm Print Head

Print Heads can be stitched together for seamless tall images up to 88mm, or individually placed for coding on two sides of a box.