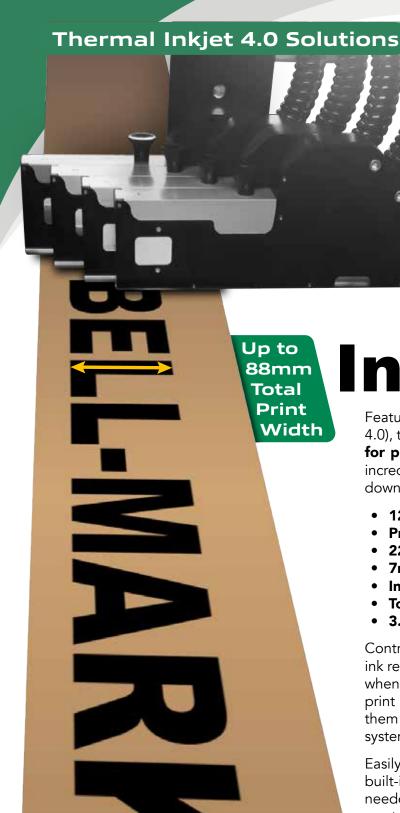

- 1200 DPI print quality
- Print speeds up to 732m/min
- 22mm print width (up to 88mm with 4 stitched heads)
- 7mm throw distance
- Integrated ink system with a large 775mL ink reservoir
- Touchscreen HMI with built-in label creation software
- 3.5 4x cost reduction compared to TIJ 2.5

Control up to four print heads from a single system with a large ink reservoir that minimizes maintenance. Swap the ink reservoir when depleted to resume production within seconds. Stitch the print heads together for 88mm total print width, or separate them to print in multiple areas simultaneously from the same system.