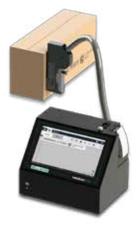

### **Possible LPc Configurations**

Single Side 22mm

Both Sides 2 x 22mm

Scan for more info & videos of the InteliJet LPc